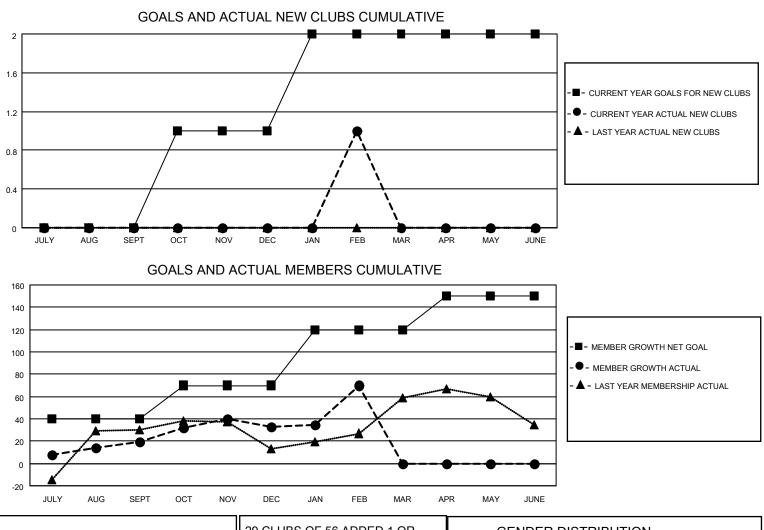

## LOCATION FLORIDA

District 35 N

Results as of: 2/28/2022

| Clubs                 |               |           |               | Members               |                       |                         |                                                    |
|-----------------------|---------------|-----------|---------------|-----------------------|-----------------------|-------------------------|----------------------------------------------------|
| RESULTS FOR 2021-2022 |               |           |               | RESULTS FOR 2021-2022 |                       |                         |                                                    |
| QUARTER               | NEW CLUB GOAL | NEW CLUBS | DROPPED CLUBS | QUARTER               | ER GROWTH NET<br>GOAL | MEMBER GROWTH<br>ACTUAL | DROPPED<br>MEMBERS ACTUAL<br>(including transfers) |
| JULY/AUG/SEPT         | 0             | 0         | 0             | JULY/AUG/SEPT         | 40                    | 70                      | 42                                                 |
| OCT/NOV/DEC           | 1             | 0         | 0             | OCT/NOV/DEC           | 30                    | 76                      | 56                                                 |
| JAN/FEB/MAR           | 1             | 1         | 0             | JAN/FEB/MAR           | 50                    | 78                      | 38                                                 |
| APR/MAY/JUNE          | 0             | 0         | 0             | APR/MAY/JUNE          | 30                    | 0                       | 0                                                  |